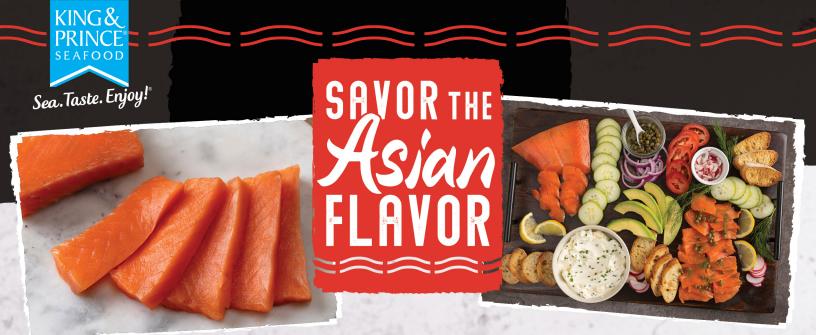

# SUSHI STYLE SMOKED SALMON

# GET <sup>\$100</sup> OFF CASE UP TO

Create poke bowls, dips, charcuterie, sushi rolls, nigiri and more with this premium ready-to-eat, lightly smoked whole salmon fillet. Elevate your menu with vibrant natural color and mild flavor with this 100% yield fillet. For a limited time, get \$100 off per case, up to \$1000. Savor the authentic Asian flavor of our Sushi Style Smoked Salmon.