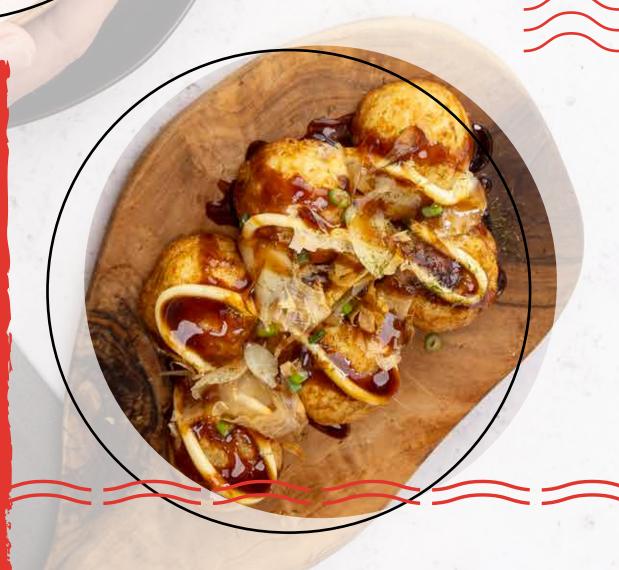

### 

Octopus fritters filled with delicious cabbage, octopus, green onion and ginger. These fritters offer a unique menu appeal.

They have a crispy exterior and a tender, flavorful center. Takoyaki is a delicious and popular street food in Japan.

BE UNIQUE:

Perceived as exceptionally new & different, with a five star rating for uniqueness.

Datassential, 2023

TOP DRAW:

51%

Top performer for 'Draw' among those who like the concept.

Datassential, 2023