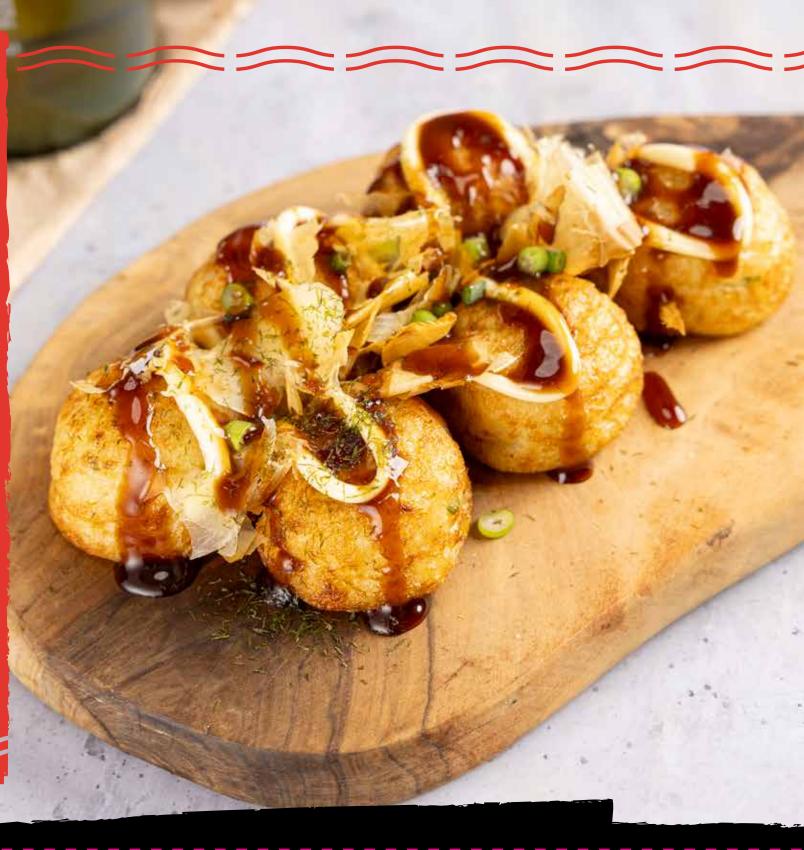

### TAKOYAKI

### 

Octopus fritters filled with delicious cabbage, octopus, green onion and ginger. These fritters offer a unique menu appeal.

They have a crispy exterior and a tender, flavorful center. Takoyaki is a delicious and popular street food in Japan.