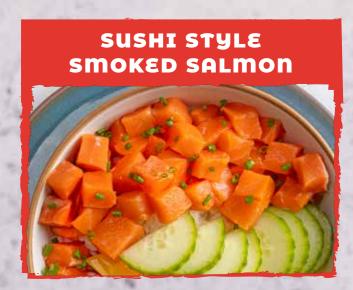

performer for 'Draw' among those who like the shumai concept

Datassential, 2023



### 

Octopus fritters filled with delicious cabbage, octopus, green onion and ginger. These fritters offer a unique menu appeal.

They have a crispy exterior and a tender, flavorful center. Takoyaki is a delicious and popular street food in Japan.

BE UNIQUE:



Perceived as exceptionally new & different, with a five star rating for uniqueness.

Datassential, 2023

TOP DRAW:

51%

Top performer for 'Draw' among those who like the concept.

Datassential, 2023



## == SAUGY REGOMMENDATIONS =

Pairing with a tasty sauce is key when serving these items. Our Chef recommends trying these sauces. Go traditional for a proven win, or try something different to create a dish that's exciting and uniquely yours.









#### THAI CHILI SAUCE

Sweet, with just a little heat, this is a traditional sauce that shumai is paired with



### SOY SAUCE

The classic, with a strong umami flavor



#### TAKOYAKI SAUCE

A traditional bold, tangy sauce that enhances seafood & stir-fry



### **DUMPLING SAUCE**

Salty, sweet, spicy & a bit of tang



#### CLASSIC PONZU SAUCE

Citrus-based sauce with a tart, tangy flavor



#### **KEWPIE MAYO**

This Japanese mayonnaise is known for its umami-rich, tangy-sweet taste. Smooth texture and a deeper yellow color than American mayo.



#### KING & PRINCE® SUSHI STYLE SMOKED SALMON FILLETS

| PROD#  | SIZE     | CASE PACK | AVG.<br>Count/Box. | EST. OPER.<br>COST/OZ. |
|--------|----------|-----------|--------------------|------------------------|
| 056400 | 2.2 lbs. | 1