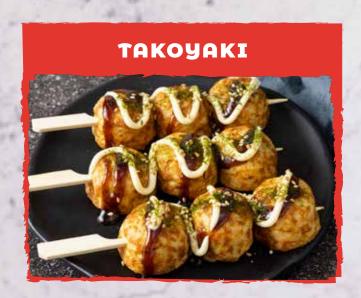

### TAKOYAKI

### 

Octopus fritters filled with delicious cabbage, octopus, green onion and ginger. These fritters offer a unique menu appeal.

They have a crispy exterior and a tender, flavorful center. Takoyaki is a delicious and popular street food in Japan.