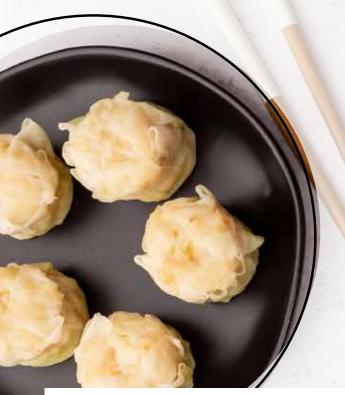

## SIRIMP SIIIMA

These delectable dumplings are filled with a blend of succulent shrimp, Wild Alaska Pollock, and fresh vegetables, creating a burst of flavor in every bite.

Conveniently packed 10 pieces per pack. From steaming to frying, these dumplings offer versatile cooking options.

#### KING & PRINCE® SHRIMP SHUMAI

| PROD#  | SIZE    | CASE PACK   | AVG.<br>Count/lb. | EST. OPER.<br>COST/PIECE |
|--------|---------|-------------|-------------------|--------------------------|
| 025107 | 1.05 oz | 24/10.5 oz. | 15                | \$0.51                   |