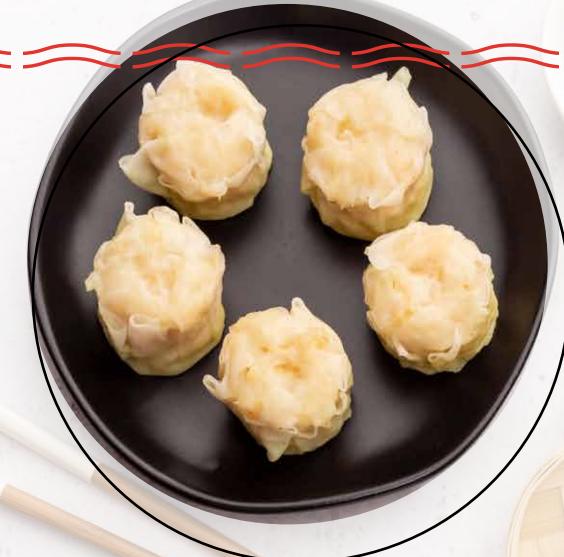

## SIRIMP SIIIMA

These delectable dumplings are filled with a blend of succulent shrimp, Wild Alaska Pollock, and fresh vegetables, creating a burst of flavor in every bite.

Conveniently packed 10 pieces per pack. From steaming to frying, these dumplings offer versatile cooking options.

### **UNIQUE OPPORTUNITY:**

1.9%

current menu growth on the penetration menu since 2013

**TOP DRAW:** 

51%

Top performer for 'Draw' among those who like the shumai concept

Datassential, 2023