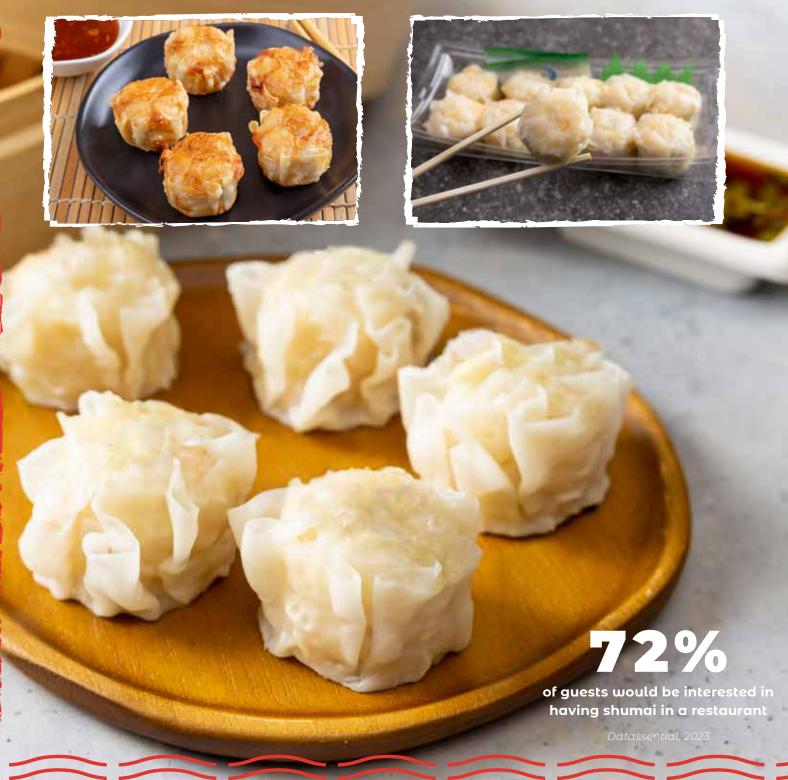

## SIRIMP SIIIMA

These delectable dumplings are filled with a blend of succulent shrimp, Wild Alaska Pollock, and fresh vegetables, creating a burst of flavor in every bite.

Conveniently packed 10 pieces per pack. From steaming to frying, these dumplings offer versatile cooking options.

### **UNIQUE OPPORTUNITY:**

1.9%

current menu growth on the penetration menu since 2013

**TOP DRAW:** 

51%

Top performer for 'Draw' among those who like the shumai concept

Datassential, 2023