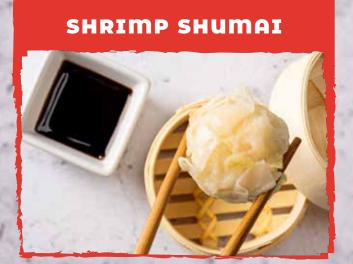

## SIRIMP SIIIMA

These delectable dumplings are filled with a blend of succulent shrimp, Wild Alaska Pollock, and fresh vegetables, creating a burst of flavor in every bite.

Conveniently packed 10 pieces per pack. From steaming to frying, these dumplings offer versatile cooking options.